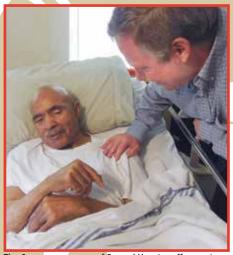

Navy Veteran Dick Rohm is one of many Coastal Hospice patients honored in special ways for his service.

The Compass program of Coastal Hospice offers patients and families resource connections and in-home guidance for navigating the healthcare system.