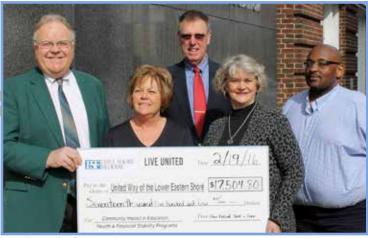

### CORNAMENT

Presented by Interstate Container, the 2nd annual "Lower Eastern Shore Cornament" raised over \$21,000 for United Way with over 50 teams competing. Interstate Container provided leadership, planning & volunteer support and gathered over 30 corporate sponsors to make the event a huge success. Die-hard cornhole lovers and loyal United Way supporters braved monsoon rains & wind for the chance to win the title of "Cornament Champion!"