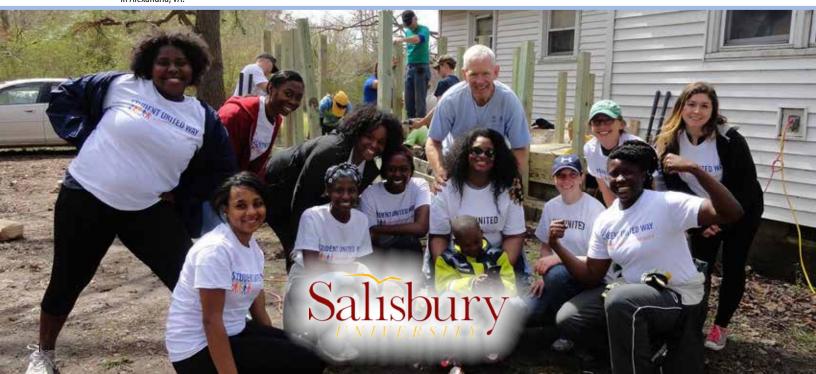

SU Student United Way helped build wheelchair ramps in 3 counties!

Health programs such as MAC's Meals on Wheels ensure local seniors have proper nutrition along with a friendly check in.

# CALICALIDY LINIVEDCITY

In 2013, Salisbury University launched the first Student United Way club in the state of Maryland. Now in its third year, students have reached new heights in improving lives of Eastern Shore residents and strengthening the community through fundraising, advocating and volunteering. Students accomplished significant achievements this year, including receiving international recognition with the "Income Award" at the United Way Worldwide Student United Way Leadership Retreat.

## 2015 Highlights

200 club participants51 volunteer projects completed2,800 individuals & families impacted1,910 volunteer hours completed\$5,000 raised

2015/2016 Club Officers
President Emily Hawthorne
Vice President Aaron Coles
Secretary Catherine Raley
Treasurer Orhagha Sido
Fundraising Chair Jessica Molnar
Campus Representative Nicole Ambroise
PR Coordinator Maria Kolar
Advisor Dr. Ani Mathers