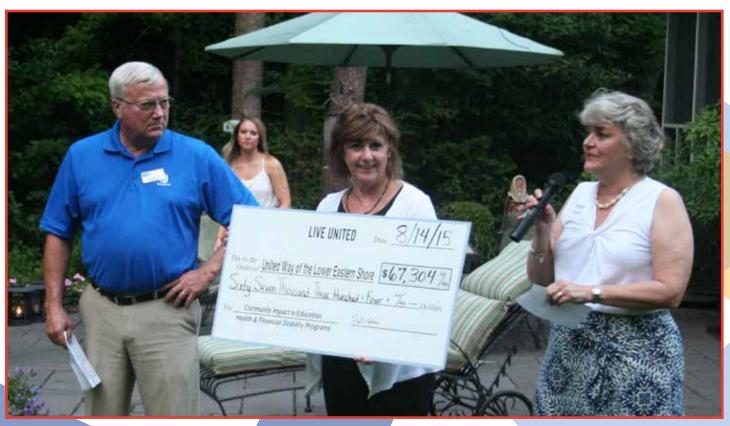

# BOARD&STAFE

The United Way Board and Staff gather each August to kick off the campaign by pledging support and leading by example with the first contributions. This year's event was held at the beautiful home of Ginny & Walter Matern and raised a record \$67,304!

"This event marks the beginning of our new campaign season, and each year I am amazed by the generosity of this group of individuals who dedicate so much of their resources to our shared mission. I have no doubt this year will be a great success for the United Way, and for our community." -Kathleen Mommé