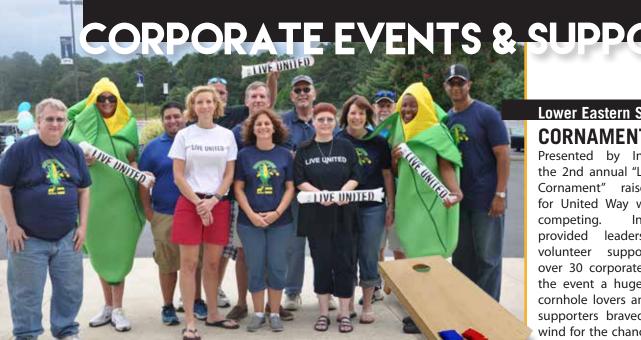

### **Lower Eastern Shore**

### CORNAMENT

Presented by Interstate Container, the 2nd annual "Lower Eastern Shore Cornament" raised over \$21,000 for United Way with over 50 teams competing. Interstate Container provided leadership, planning & volunteer support and gathered over 30 corporate sponsors to make the event a huge success. Die-hard cornhole lovers and loyal United Way supporters braved monsoon rains & wind for the chance to win the title of "Cornament Champion!"