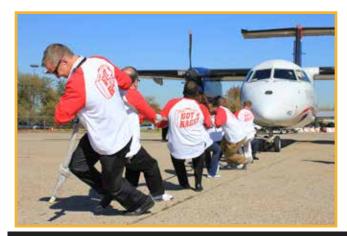

#### **Piedmont Airlines Dash Pull**

Piedmont Airlines continues to reach new heights through their annual Dash Pull competition. Hosted at our local airport, teams of 8 competed to pull a Dash-8 airplane across the finish line in the shortest amount of time... yet the real winner of this event was United Way!