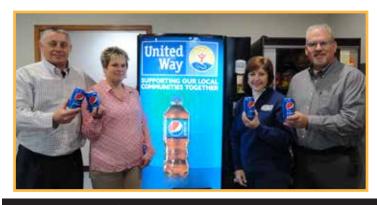

### The Joy of Pepsi!

One of United Way of the Lower Eastern Shores longest and largest supporters, Pepsi Bottling Ventures is now offering customers an additional way to "give back" through the company sponsored machines. Over \$5,000 has been raised to date through special United Way-themed Pepsi machines across the shore. Pepsi-drinkers know they are supporting local non-profits when they drink their favorite soft drink.