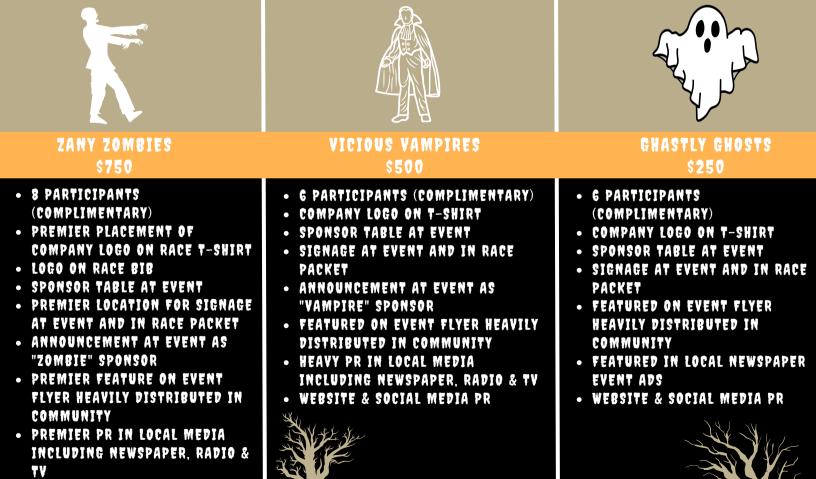

# SPONSORSHIP LEVELS

- WEBSITE & SOCIAL MEDIA PR
- PROMOTIONAL RADIO INTERVIEW

SPONSORSHIP FORM

| CEO NAME:     | COMPANY NAME: |
|---------------|---------------|
| ADDRESS:      |               |
| CONTACT NAME: | PHONE #:      |
| EMAIL:        | WEBSITE:      |

# SPONSORSHIP LEVELS

\$750

VICIOUS VAMPIRES

\$500

GHASTLY GHOSTS \$250